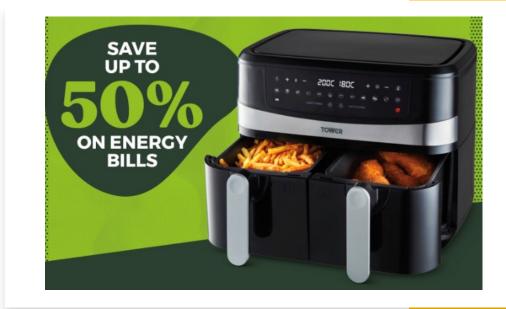

#### **Energy saving: Air fryers**

- cook food up to 3 times faster than a conventional oven
- save up to 50% on energy bills

Fast delivery – next day despatch service form our own warehouse