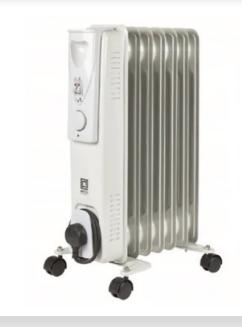

#### Heating: Electric blankets, Oil filled radiators

- to heat up only the room you are in
- much cheaper to run, retain heat longer