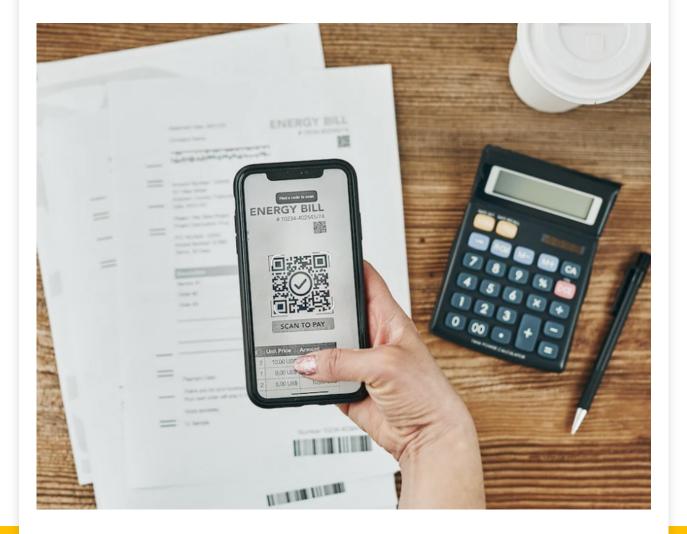

#### **Energy vouchers**

- quick, convenient and secure distribution of energy credits to your beneficiaries (14-days payment term)
- fast and simple, sent by SMS to the mobile number of the recipient
- top-up the key meters or to pay energy bills
- link to the nearest PayPoint store, with over 28,000 locations across the UK